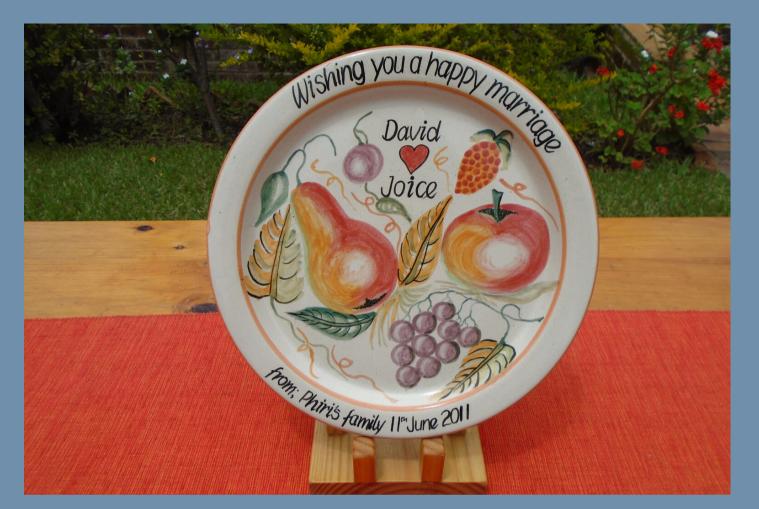

## Personalised Plates

IN VARIOUS DESIGNS

These beautiful ceramic plates are the perfect gift for any occasion. For weddings, they can be personalised with the couple's names and wedding date. These plates can also be customised with a personal message of your choice.

MWK 9,000 plus words charge

#### **DIMENSIONS**

\* Diameter: 27 cm

\* Height: 1.5 cm

\* Weight: 700 g