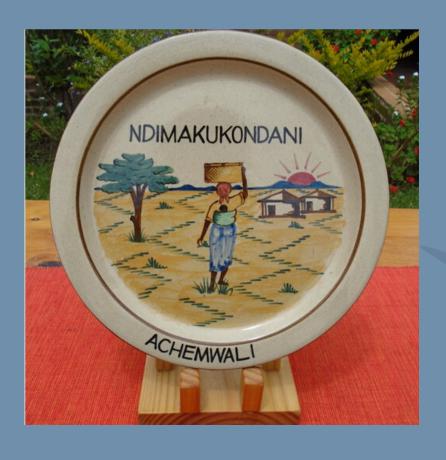

## Personalised Plates

IN VARIOUS DESIGNS

These beautiful ceramic plates are the perfect gift for any occasion. For weddings, they can be personalised with the couple's names and wedding date. These plates can also be customised with a personal message of your choice.

MWK 9,000 plus words charge

#### **DIMENSIONS**

\* Diameter: 27 cm

\* Height: 1.5 cm

\* Weight: 700 g