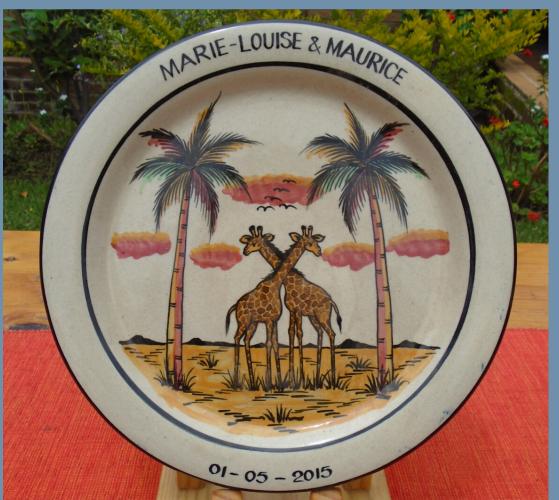

## Personalised Plates

IN VARIOUS DESIGNS

These beautiful ceramic plates are the perfect gift for any occasion. For weddings, they can be personalised with the couple's names and wedding date. These plates can also be customised with a personal message of your choice.

MWK 9,000 plus words charge

#### **DIMENSIONS**

\* Diameter: 27 cm

\* Height: 1.5 cm

\* Weight: 700 g