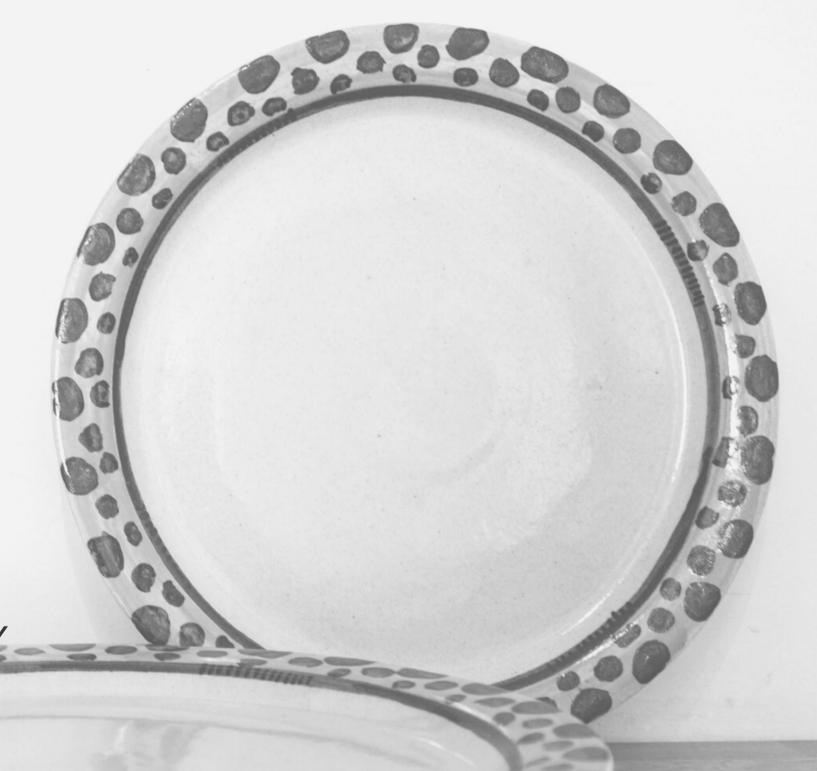

### Dinner Plates

VARIOUS DESIGNS

These striking ceramic plates with hand painted designs brighten up any dinner table and are perfect to be used as every day dinnerware. These are our largest plates.

MWK 9,000

#### **DIMENSIONS**

\* Diameter: 27 cm

\* Height: 1.5 cm

\* Weight: 700 g