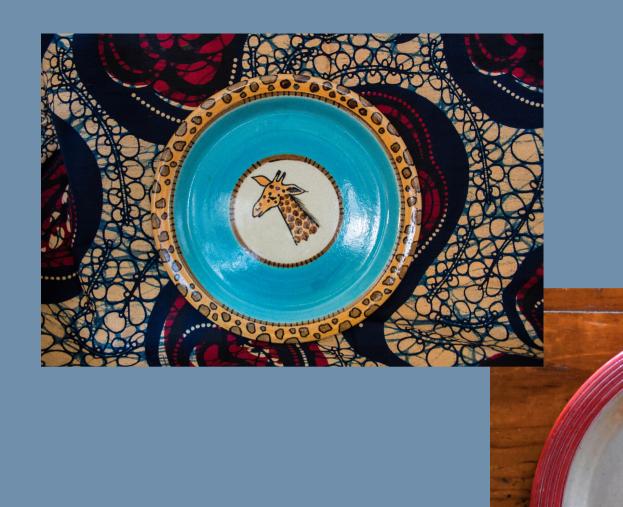

## Personalised Plates

IN VARIOUS DESIGNS

These beautiful ceramic plates are the perfect gift for any occasion. For weddings, they can be personalised with the couple's names and wedding date. These plates can also be customised with a personal message of your choice.

MWK 9,000 plus words charge

#### **DIMENSIONS**

\* Diameter: 27 cm

\* Height: 1.5 cm

\* Weight: 700 g