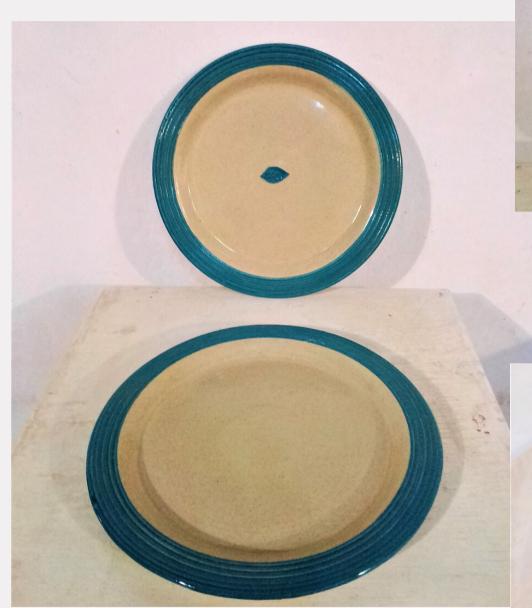

### Side Plates

IN VARIOUS DESIGNS

These handmade side plates are ideal for toast at breakfast, side dishes at dinner or sandwiches at lunch. They are available in a wide range of designs, so it's easy to create coordinated sets to suit your needs.