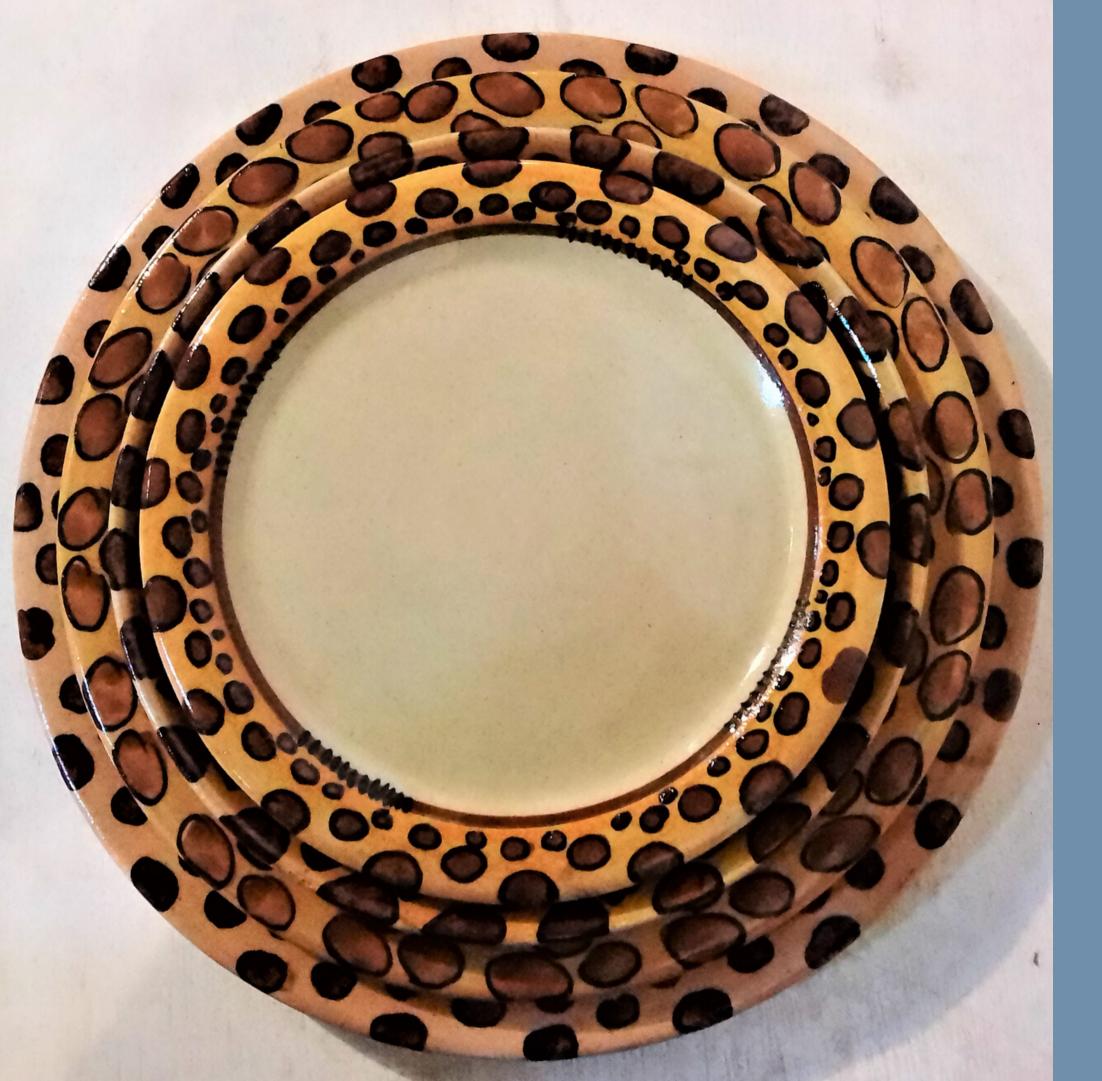

### Dinner Plates

VARIOUS DESIGNS

These striking ceramic plates with hand painted designs brighten up any dinner table and are perfect to be used as every day dinnerware. These are our largest plates.

MWK 9,000

#### **DIMENSIONS**

\* Diameter: 27 cm

\* Height: 1.5 cm

\* Weight: 700 g

### Catering Plates

IN VARIOUS DESIGNS

These catering plates are perfect if you're looking to create that perfect dinner setting. Their size is halfway between a side plate and a dinner plate.

MWK 8,100

#### **DIMENSIONS**

\* Diameter: 24.5 cm

\* Height: 1.5 cm\* Weight: 585 g

### Side Plates

IN VARIOUS DESIGNS

These handmade side plates are ideal for toast at breakfast, side dishes at dinner or sandwiches at lunch. They are available in a wide range of designs, so it's easy to create coordinated sets to suit your needs.

MWK 5,500

#### **DIMENSIONS**

\* Diameter: 19 cm

\* Height: 1.5 cm

\* Weight: 430 g