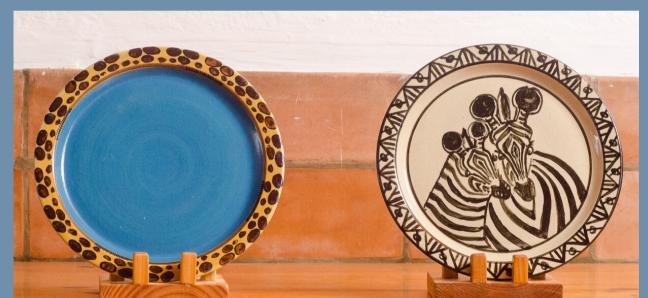

### Dinner Plates

VARIOUS DESIGNS

These striking ceramic plates with hand painted designs brighten up any dinner table and are perfect to be used as every day dinnerware. These are our largest plates.

MWK 9,000