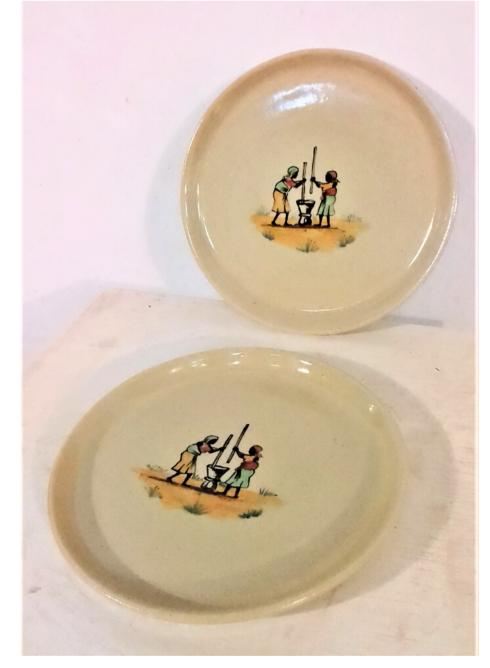

### Side Plates

IN VARIOUS DESIGNS

These handmade side plates are ideal for toast at breakfast, side dishes at dinner or sandwiches at lunch. They are available in a wide range of designs, so it's easy to create coordinated sets to suit your needs.

MWK 5,500

#### **DIMENSIONS**

\* Diameter: 19 cm

\* Height: 1.5 cm

\* Weight: 430 g