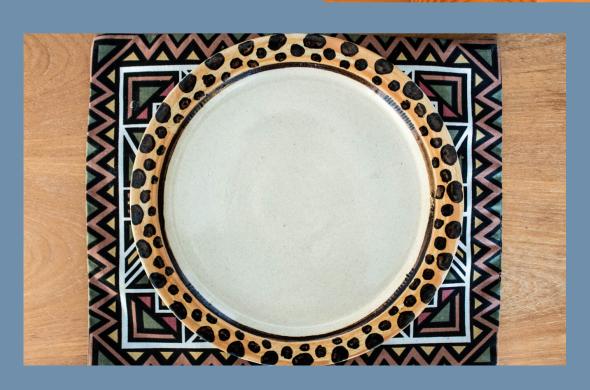

### Catering Plates

IN VARIOUS DESIGNS

These catering plates are perfect if you're looking to create that perfect dinner setting. Their size is halfway between a side plate and a dinner plate.

MWK 8,100