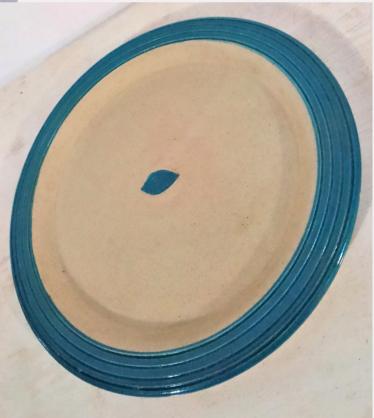

### Dinner Plates

VARIOUS DESIGNS

These striking ceramic plates with hand painted designs brighten up any dinner table and are perfect to be used as every day dinnerware. These are our largest plates.

MWK 9,000

#### **DIMENSIONS**

\* Diameter: 27 cm

\* Height: 1.5 cm

\* Weight: 700 g