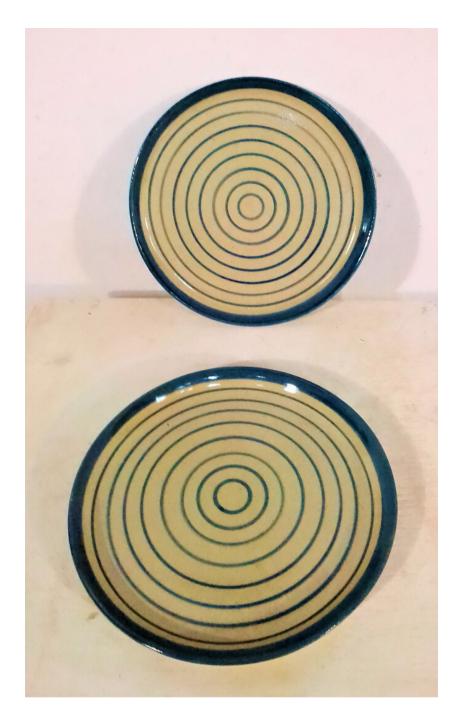

### Catering Plates

IN VARIOUS DESIGNS

These catering plates are perfect if you're looking to create that perfect dinner setting. Their size is halfway between a side plate and a dinner plate.

MWK 8,100

#### **DIMENSIONS**

\* Diameter: 24.5 cm

\* Height: 1.5 cm\* Weight: 585 g