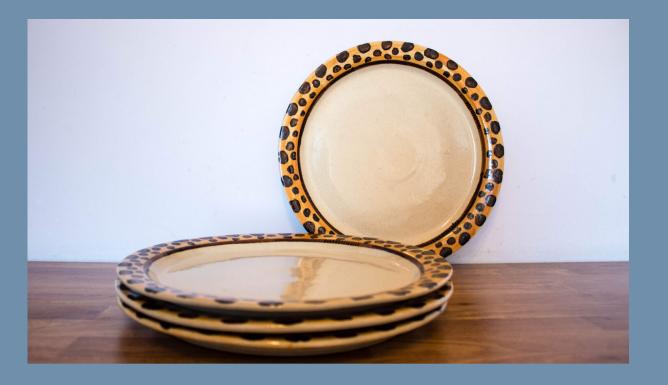

### Dinner Plates

VARIOUS DESIGNS

These striking ceramic plates with hand painted designs brighten up any dinner table and are perfect to be used as every day dinnerware. These are our largest plates.

MWK 9,000

#### **DIMENSIONS**

\* Diameter: 27 cm

\* Height: 1.5 cm

\* Weight: 700 g